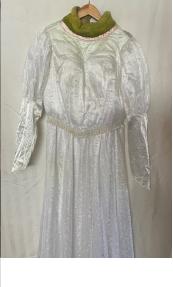

# Ogre Fiona

Extra less florally dress used behind tree

Wedding Dresses- chest 96cm, waist 80cm, length shoulder to hem 145 cm.
Larger padded with neck for ogre transformation
Veil with floral headband