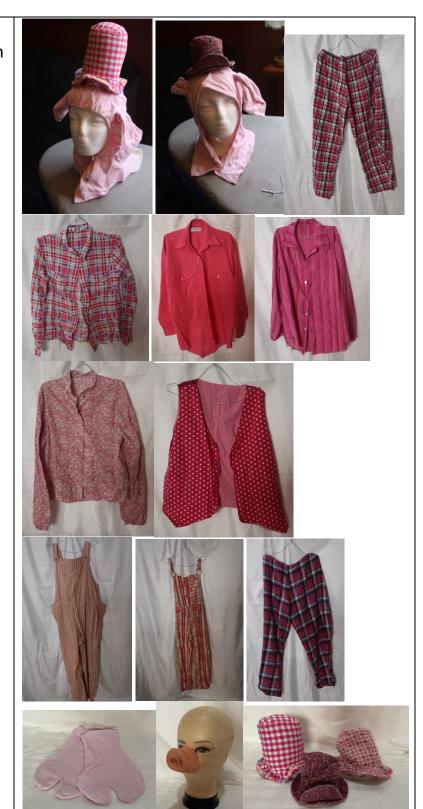

#### Various shirts and pants

Striped vest -chest 100cm , length 55cm Spotted vest – chest 110cm, length 59cm Pink tee shirt –adult large Pink floral shirt-chest 106cm, length 59cm Hot pink shirt-adult medium Check shirt-adult small Pink striped shirt –chest 120cm, length 78cm Pink, white checked pants-waist 100cm, length 78cm Check overalls- waist 120cm, length from waist 103cm Blotch overalls-waist 100cm, length from waist 90cm but has large hem Hot pink/blue check pants-waist 96cm, length 120cm