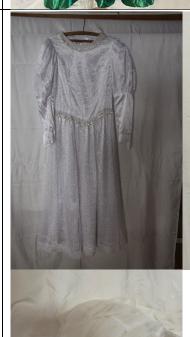

# Ogre Fiona

Extra less florally dress used behind tree

Wedding Dresses- chest 96cm, waist 80cm, length shoulder to hem 145 cm.
Larger padded with neck for ogre transformation
Veil with floral headband