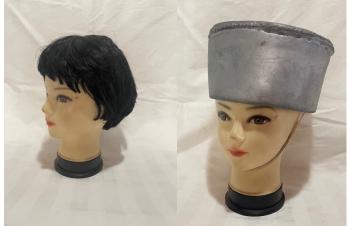

Witch Dresses 2 available. Chest80cm, waist 74cm Chest 90cm, waist 84cm. This one can be let out. 2 x hat options Black wig 3 x cape options Papa Bear **Pants** waist 98cm, length 104cm Coat chest 102cm, length 106cm 2x shirts included Headpiece, foot and hand covers