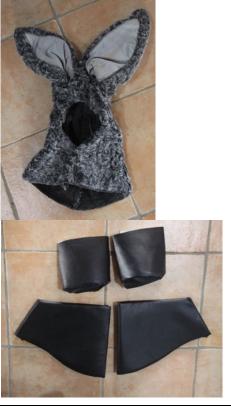

# Donkey

2 available Chest 120cm, length shoulder to hem 155cm, waist 120cm Chest 100cm, waist 96cm