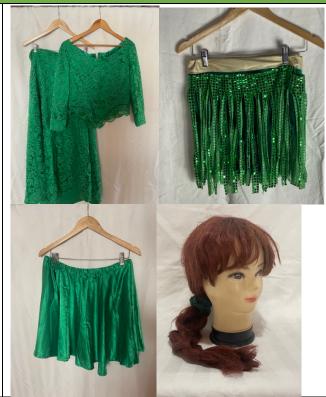

#### Adult Fiona .

shirts, ladies 12 & 14 Wrap around skirt & Jazzy Skirt Silk circle skirt

4 x Fiona wigs styled for different ages