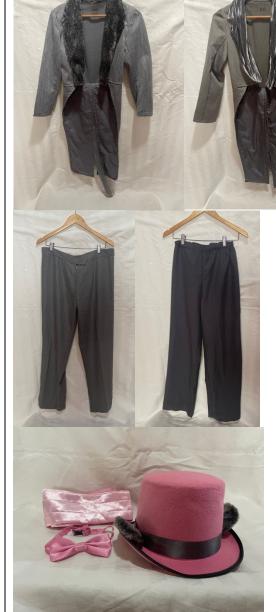

# Others

Tapping Rats

10 lighter grey tails coats 10 brown grey tails coats 10 light grey pants 13 dark grey pants

Rat tails – some attached to tails coats, some additional

13 pink bow ties13 pink cummerbunds13 pink top hats with ears