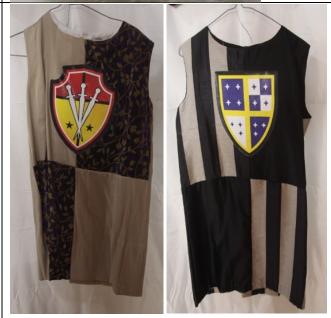

Knights

23 x various tunics Chest to 100cm Lengths – 75-100cm Can be adjusted. 20 costumes in total.

11 light brown chainmail shirts9 black and silver chainmail shirts

6 brown/silver hoods 7 silver hoods 8 black/silver hoods