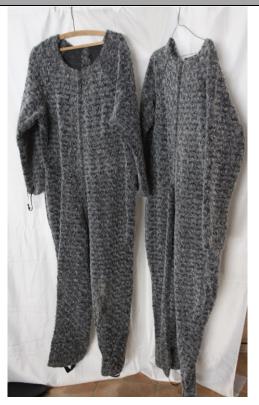

# Shrek

Shrek

Large shirt – to fit over padding

Vest

Rope belt

2 x pants options

Fat suit

#### Young Shrek-

Same but smaller see photo of ogre family below

Pants, waist 80cm, length 68cm Shirt-chest100cm, length 59cm