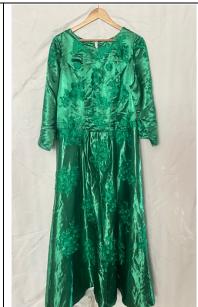

# Ogre Fiona

Extra less florally dress used behind tree

Wedding Dresses- chest 96cm, waist 80cm, length shoulder to hem 145 cm.
Larger padded with neck for ogre transformation
Veil with floral headband