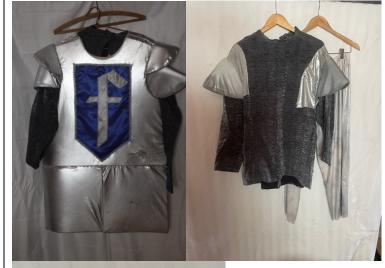

Captain of the Guards Armour Shirt Pants

Pants waist 100cm, length 96cm Helmet (not pictured) Gauntlets and wrist cover

Chest 114cm, length88cm.

Guards

10 x Tunics
General measurements
chest to 100cm.
Length to 95cm.
Can be adjusted.
11 x black long sleeve
shirts
10 x Hats