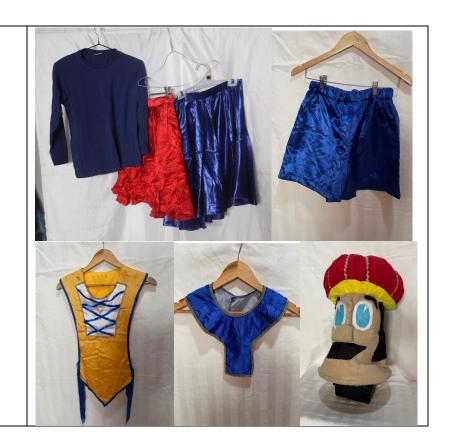

# **Farquad**

Tunic chest 104cm, length 69cm, sleeve length 64cm.

- Has been
drastically
altered for larger
Farquaad
Gold and blue cloaks,
Gold cloak currently missing

Hat Wig

2 x yellow legs 1 x black legs