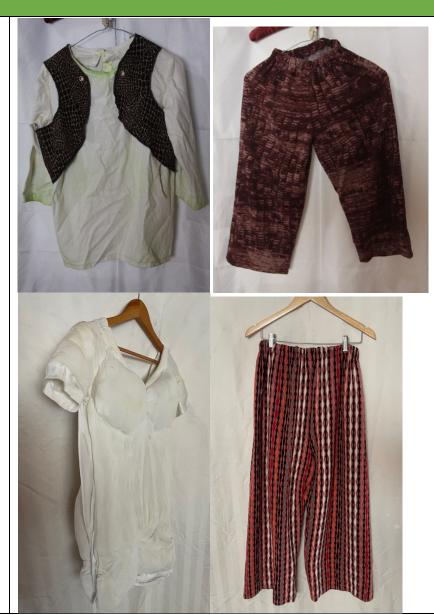

# Shrek

Shrek

Large shirt – to fit over padding

Vest

Rope belt

2 x pants options

Fat suit

#### Young Shrek-

Same but smaller see photo of ogre family below

Pants, waist 80cm, length 68cm Shirt-chest100cm, length 59cm