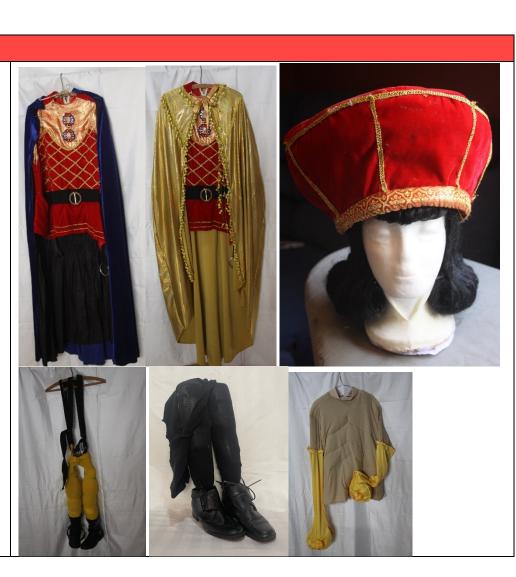

# **Farquad**

Tunic chest 104cm, length 69cm, sleeve length 64cm.

- Has been
drastically
altered for larger
Farquaad
Gold and blue cloaks,
Gold cloak currently missing

Hat Wig

2 x yellow legs 1 x black legs