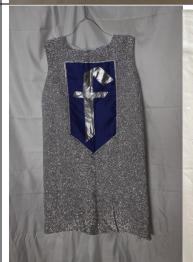

# **Farquad**

Tunic chest 104cm, length 69cm, sleeve length 64cm.

- Has been
drastically
altered for larger
Farquaad
Gold and blue cloaks,
Gold cloak currently missing

Hat Wig

2 x yellow legs 1 x black legs