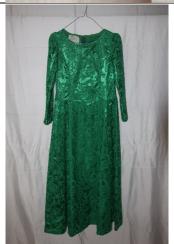

# Ogre Fiona

Extra less florally dress used behind tree

Wedding Dresses- chest 96cm, waist 80cm, length shoulder to hem 145 cm.
Larger padded with neck for ogre transformation
Veil with floral headband