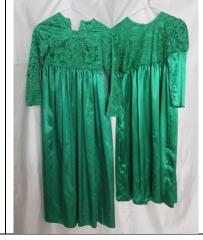

# Ogre Fiona

Extra less florally dress used behind tree

Wedding Dresses- chest 96cm, waist 80cm, length shoulder to hem 145 cm.
Larger padded with neck for ogre transformation
Veil with floral headband